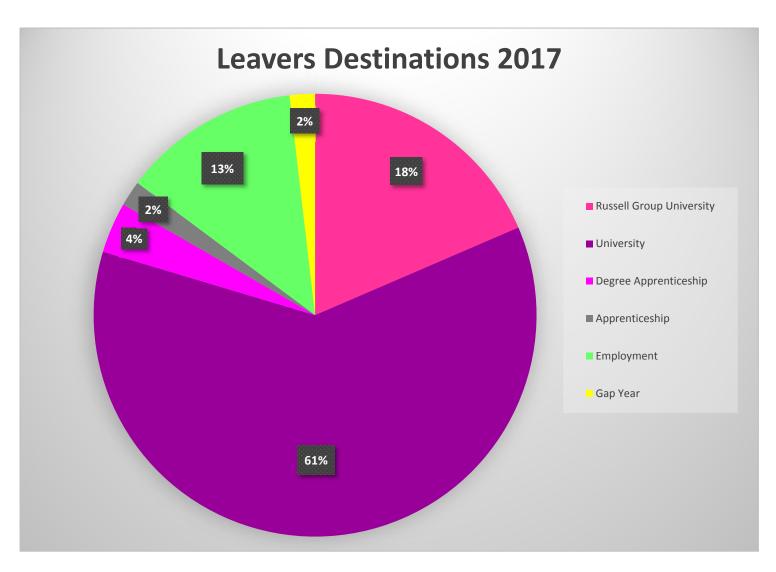

## **Degree courses studied**

| A-Z Institution            | Pathway                                             |
|----------------------------|-----------------------------------------------------|
| Aston                      | BSc Biology                                         |
|                            | BSc Computer Science                                |
|                            | BSc Economics & Business                            |
|                            | BSc Mathematics & Economics                         |
|                            | MPharm (Hons) Pharmacy                              |
| Bangor                     | BSc (Hons) Computer Science                         |
|                            | BSc (Hons) Computer Science                         |
|