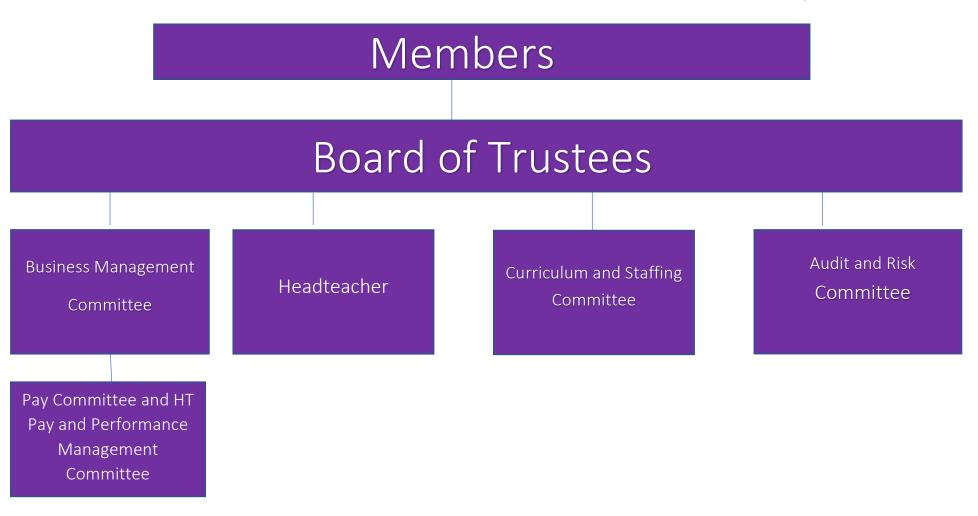

## Alderbrook School -Governance Structure and Membership (SAT)





| Name of Member  | Role   | Appointment Date |                     |
|-----------------|--------|------------------|---------------------|
| Annette Scott   | Member | 01.01.2021       |                     |
| Alison Coupland | Member | 15.12.2021       | Chair of Members    |
| David Evans     | Member | 22.03.2018       |                     |
| Kate Read       | Member | 07.12.2023       |                     |
| Tim Armitage    | Member | 7.02.2022        |                     |
| Resignations    |        |                  |                     |
| Steve Howells   | Member |                  | Resigned 07 12.2023 |



| Name of Trustee   | Position       | Appointed by | Role                                           | Link area     | Appointment Date